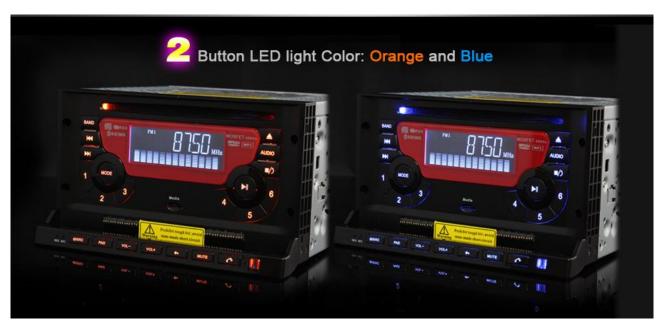

#### Setup

-Camera Setup: Normal/Mirror -Bell Setup: Button Voice on/off -Button Light choice: Red/Blue

-Menu Language Setup: English/Chinese

-TV Setup: PAL: I/DK/BG,NTSC:PAL M/PAL N, SECAM;DK/BG

-Steering wheel Control Setup: Yes -Touch screen calibration: Yes

## Panel

-Viewing Angle adjustable: No

-Detachable control Panel: Yes, after separated, one is PAD, one is Car Audio Player

-Fluorescent Button: Yes, red or blue LED Light