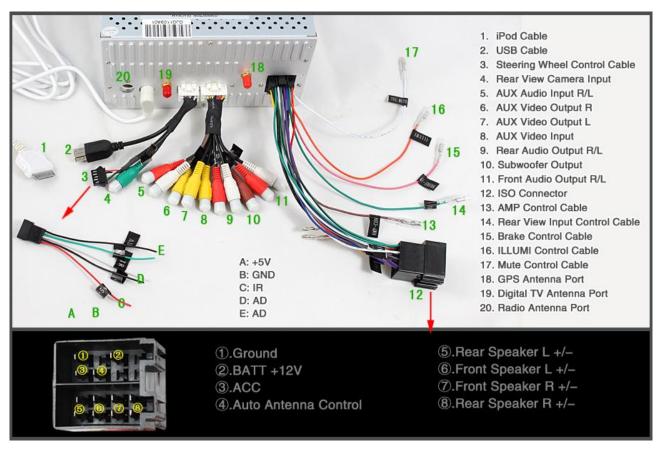

## Input

-AUX Video In: One

-Rear-Camera Video In: One

-Ipod Audio In: One -AUX Audio In: R/L -DTV Antenna Input: One -Radio Antenna Input: One -GPS Antenna Input: One

## Output

-Video Out: Two

-Audio Out: FR/FL/RR/RL

-Surround Stereo Output: 4 x 50w

-Subwoofer Out: One

## Control

-Remote Control: Yes
-Back Sight Control: Yes
-Auto Antenna Control: Yes
-Hand brake Control: Yes
-Steering Wheel Control: Yes

-iPod Control: Yes
-Headlight Control: Yes
-Auto Mute Control: Yes