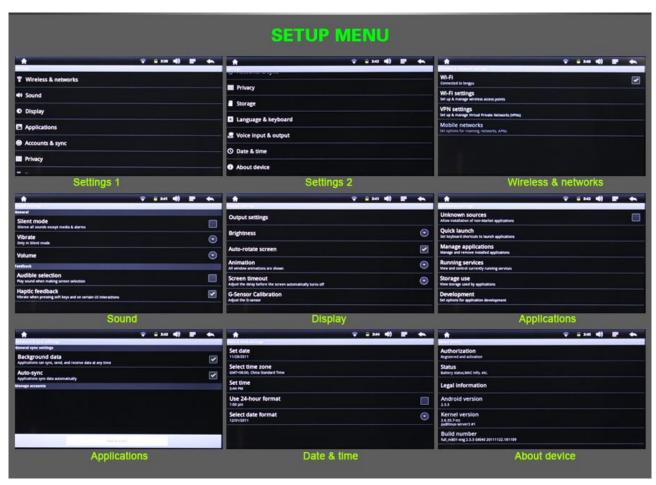

# General

-Operation System: Google Android 2.3 -CPU: Telechips TTC8803, 1GHz

-RAM: DDR III 512M -ROM FLASH: 4GB

-LCD: 800\*RGB\*480 HD Screen

-Extended memory card: Up to 32GB SD/TF card

-G-SENSOR: 3 axis acceleration sensor and 3D IC hardware acceleration, could realize dynamic 3D game and 3D interface