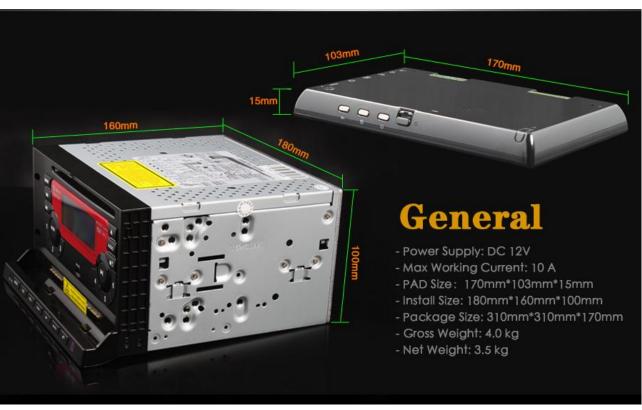

#### General

Power Supply: DC 12V (Allowable range: 10.8-14.5)

Max Current: 10A

Install Size: 180mm\*160mm\*10mm
Package Size: 310mm\*310mm\*170mm

Gross Weight: 4.0kg Net Weight: 3.5kg