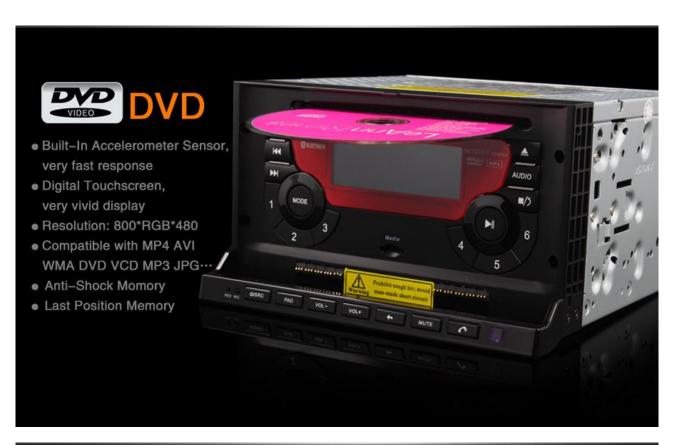

## Display

-Screen type: 7 inch touch screen -Resolution: 800 \* RGB \* 480

-Built-In LC Clock Display Function: Yes -Built-in Accelerator: Yes, very fast response -Touch one button to display black: Yes

-Digital or Analog: Digital Touchscreen, very vivid

## DVD

-Compatible Format: MP4, AVI, DIVX, DVD, VCD, MP3, CD, WMA, JPEG

-OSD/Audio/Subtitle Language: English/Italian/French/Spanish/Portuguese/German/Latin

-Position of Disc Slot: Behind the detachable Panel