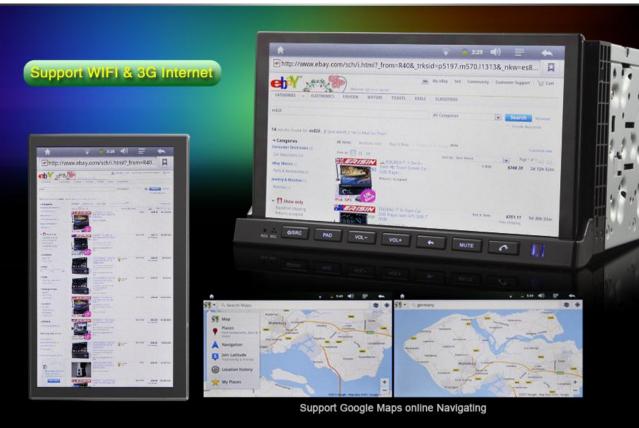

#### key Features:

- ISO 2 Din Size , 7 Inch (16:9) wide screen Monitor
- HD Digital LCD Screen, Resolution: 800\*RGB\*480
- Super Sensitive Touch Screen Control
- Detachable Panel, after separation, one is Car Audio Player, one is Car PAD
- Google Android 2.3 Operation System
- 1GHz CPU, 512M RAM, very fast response
- Built-in 3000mA Battery, it can support longer work time
- Support WIFI & 3G Internet, you can connect a 3G USB Modem to fit 3G Card
- Support OTG Function, directly play HD Movie or transfer Data from USB Device, Hard Disk etc.
- Support HDMI Screen Output to HDTV
- 3.5mm Earphone Jack, Micro SD Slot, USB 2.0 Port
- Host 1.1 Port can be connected with Mouse and Keyboard
- Dual zone function support, You can enjoy music or radio while navigation
- Built-in 2MP Camera, DV Recorder
- Support Google Maps online Navigating
- Support Android Maps Navigation, Free Maps SD Card included as gift
- The PAD support external memory card up to 32 GB
- 4GB ROM Flash, Could download more than 20,000 excellent software via Android E-market
- 3D Games, Support HD Video Formats
- Built-in Speaker and MIC
- Support HD Videos up to 1920\*1080 pixels, Photo up to 4096\*4096 pixels
- Change Wallpapers, support live image
- Portable, we provide one black leather Case as gift
- 4 x 50w Surround Stereo Output
- 3D Effect While change the mode
- Compatible with MP4 AVI WMA DVD VCD MP3 JPG... 2 Button LED Light Color: Orange and Blue
- 10 Open Unit Logos for your Choice
- One Button for Blank Screen on main menu
- Support A2DP Bluetooth Function, can play stereo music through Bluetooth
- Radio Tuner, 30 Preset Radio Stations, with RDS function
- Built in DVB-T Tuner, which support MPEG-2 Signal
- USB Port and SD Slot, Support USB Stick and SD Card up to 8 GB
- Touch Music Title to play directly, Select Title with small Keypad
- Support Steering Wheel Control, support Subwoofer Audio Output
- Support Rear-view Camera Video Input, support iPod Audio input
- Built-in Microphone, Electronic Anti-Shock
- Back Sight Control, Hand Brake Control, Remote Control

#### **Internet**

-Explorer: Opera, UCWeb, SkyFile, Dolphin and more Exploer for your selection

-Online Entertainment: Online video, TV, Movie, Music, Radio, Video chat

-Online Navigation: Online Google Maps Navigating
-Office Software: WORD, EXCEL, POWERPOINT, PDF, TXT
-Game: Built-in SD accelerated, perfectly support 3D game