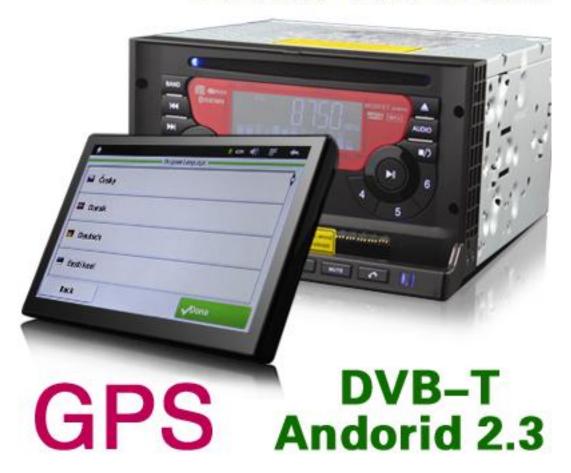

#### key Features:

- ISO 2 Din Size , 7 Inch (16:9) wide screen Monitor
- HD Digital LCD Screen, Resolution: 800\*RGB\*480
- Super Sensitive Touch Screen Control
- Detachable Panel, after separation, one is Car Audio Player, one is Car PAD
- Google Android 2.3 Operation System
- 1GHz CPU, 512M RAM, very fast response
- Built-in 3000mA Battery, it can support longer work time
- Support WIFI & 3G Internet, you can connect a 3G USB Modem to fit 3G Card
- Support OTG Function, directly play HD Movie or transfer Data from USB Device, Hard Disk etc.
- Support HDMI Screen Output to HDTV
- 3.5mm Earphone Jack, Micro SD Slot, USB 2.0 Port
- Host 1.1 Port can be connected with Mouse and Keyboard
- Dual zone function support, You can enjoy music or radio while navigation
- Built-in 2MP Camera, DV Recorder
- Support Google Maps online Navigating
- Support Android Maps Navigation, Free Maps SD Card included as gift
- The PAD support external memory card up to 32 GB
- 4GB ROM Flash, Could download more than 20,000 excellent software via Android E-market
- 3D Games, Support HD Video Formats
- Built-in Speaker and MIC
- Support HD Videos up to 1920\*1080 pixels, Photo up to 4096\*4096 pixels
- Change Wallpapers, support live image
- Portable, we provide one black leather Case as gift
- 4 x 50w Surround Stereo Output
- 3D Effect While change the mode
- Compatible with MP4 AVI WMA DVD VCD MP3 JPG... 2 Button LED Light Color: Orange and Blue
- 10 Open Unit Logos for your Choice
- One Button for Blank Screen on main menu
- Support A2DP Bluetooth Function, can play stereo music through Bluetooth
- Radio Tuner, 30 Preset Radio Stations, with RDS function
- Built in DVB-T Tuner, which support MPEG-2 Signal
- USB Port and SD Slot, Support USB Stick and SD Card up to 8 GB
- Touch Music Title to play directly, Select Title with small Keypad
- Support Steering Wheel Control, support Subwoofer Audio Output
- Support Rear-view Camera Video Input, support iPod Audio input
- Built-in Microphone, Electronic Anti-Shock
- Back Sight Control, Hand Brake Control, Remote Control

### **Description of Detachable Panel -- Car PAD/MID**

## Panel

-Viewing Angle adjustable: No

-Detachable control Panel: Yes, after separated, one is PAD, one is Car Audio Player

-Fluorescent Button: Yes, red or blue LED Light