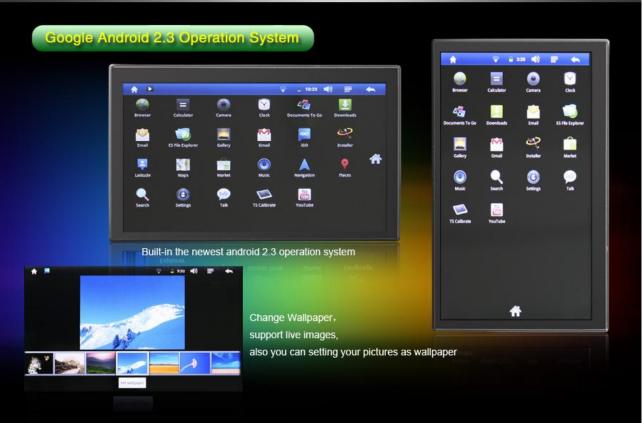

#### key Features:

- ISO 2 Din Size , 7 Inch (16:9) wide screen Monitor
- HD Digital LCD Screen, Resolution: 800\*RGB\*480
- Super Sensitive Touch Screen Control
- Detachable Panel, after separation, one is Car Audio Player, one is Car PAD
- Google Android 2.3 Operation System
- 1GHz CPU, 512M RAM, very fast response
- Built-in 3000mA Battery, it can support longer work time
- Support WIFI & 3G Internet, you can connect a 3G USB Modem to fit 3G Card
- Support OTG Function, directly play HD Movie or transfer Data from USB Device, Hard Disk etc.
- Support HDMI Screen Output to HDTV
- 3.5mm Earphone Jack, Micro SD Slot, USB 2.0 Port
- Host 1.1 Port can be connected with Mouse and Keyboard
- Dual zone function support, You can enjoy music or radio while navigation
- Built-in 2MP Camera, DV Recorder
- Support Google Maps online Navigating
- Support Android Maps Navigation, Free Maps SD Card included as gift
- The PAD support external memory card up to 32 GB
- 4GB ROM Flash, Could download more than 20,000 excellent software via Android E-market
- 3D Games, Support HD Video Formats
- Built-in Speaker and MIC
- Support HD Videos up to 1920\*1080 pixels, Photo up to 4096\*4096 pixels
- Change Wallpapers, support live image
- Portable, we provide one black leather Case as gift
- 4 x 50w Surround Stereo Output
- 3D Effect While change the mode
- Compatible with MP4 AVI WMA DVD VCD MP3 JPG... 2 Button LED Light Color: Orange and Blue
- 10 Open Unit Logos for your Choice
- One Button for Blank Screen on main menu
- Support A2DP Bluetooth Function, can play stereo music through Bluetooth
- Radio Tuner, 30 Preset Radio Stations, with RDS function
- Built in DVB-T Tuner, which support MPEG-2 Signal
- USB Port and SD Slot, Support USB Stick and SD Card up to 8 GB
- Touch Music Title to play directly, Select Title with small Keypad
- Support Steering Wheel Control, support Subwoofer Audio Output
- Support Rear-view Camera Video Input, support iPod Audio input
- Built-in Microphone, Electronic Anti-Shock
- Back Sight Control, Hand Brake Control, Remote Control

-Android Maps Navigating: could download from Internet, we will provide a 4GB Micro SD Card as a gift

-Wallpapers: Change background images, support live image

-APK Installer: Support Android Package installer -Portable: We provide a leather bag as a gift