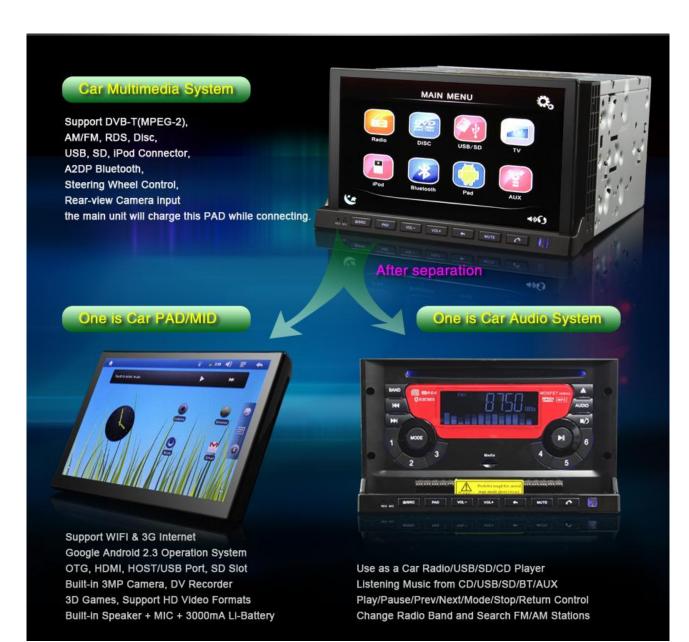

#### key Features:

- ISO 2 Din Size , 7 Inch (16:9) wide screen Monitor
- HD Digital LCD Screen, Resolution: 800\*RGB\*480
- Super Sensitive Touch Screen Control
- Detachable Panel, after separation, one is Car Audio Player, one is Car PAD
- Google Android 2.3 Operation System
- 1GHz CPU, 512M RAM, very fast response
- Built-in 3000mA Battery, it can support longer work time
- Support WIFI & 3G Internet, you can connect a 3G USB Modem to fit 3G Card
- Support OTG Function, directly play HD Movie or transfer Data from USB Device, Hard Disk etc.
- Support HDMI Screen Output to HDTV
- 3.5mm Earphone Jack, Micro SD Slot, USB 2.0 Port
- Host 1.1 Port can be connected with Mouse and Keyboard
- Dual zone function support, You can enjoy music or radio while navigation
- Built-in 2MP Camera, DV Recorder
- Support Google Maps online Navigating
- Support Android Maps Navigation, Free Maps SD Card included as gift
- The PAD support external memory card up to 32 GB
- 4GB ROM Flash, Could download more than 20,000 excellent software via Android E-market
- 3D Games, Support HD Video Formats
- Built-in Speaker and MIC
- Support HD Videos up to 1920\*1080 pixels, Photo up to 4096\*4096 pixels
- Change Wallpapers, support live image
- Portable, we provide one black leather Case as gift
- 4 x 50w Surround Stereo Output
- 3D Effect While change the mode
- Compatible with MP4 AVI WMA DVD VCD MP3 JPG... 2 Button LED Light Color: Orange and Blue
- 10 Open Unit Logos for your Choice
- One Button for Blank Screen on main menu
- Support A2DP Bluetooth Function, can play stereo music through Bluetooth
- Radio Tuner, 30 Preset Radio Stations, with RDS function
- Built in DVB-T Tuner, which support MPEG-2 Signal
- USB Port and SD Slot, Support USB Stick and SD Card up to 8 GB
- Touch Music Title to play directly, Select Title with small Keypad
- Support Steering Wheel Control, support Subwoofer Audio Output
- Support Rear-view Camera Video Input, support iPod Audio input
- Built-in Microphone, Electronic Anti-Shock
- Back Sight Control, Hand Brake Control, Remote Control

### **Description of Detachable Panel -- Car PAD/MID**

# **Description of Car Multimedia System**

## Panel

-Viewing Angle adjustable: No

-Detachable control Panel: Yes, after separated, one is PAD, one is Car Audio Player

-Fluorescent Button: Yes, red or blue LED Light