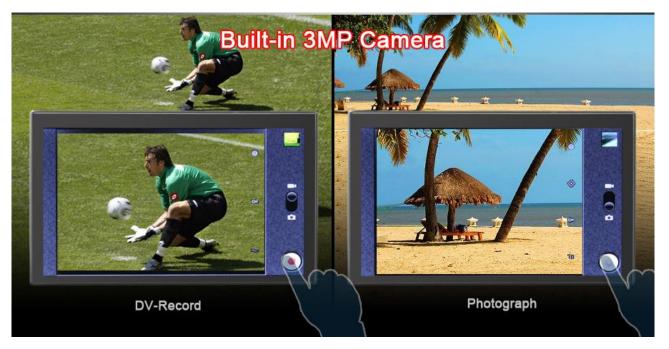

#### key Features:

- ISO 2 Din Size , 7 Inch (16:9) wide screen Monitor
- HD Digital LCD Screen, Resolution: 800\*RGB\*480
- Super Sensitive Touch Screen Control
- Detachable Panel, after separation, one is Car Audio Player, one is Car PAD
- Google Android 2.3 Operation System
- 1GHz CPU, 512M RAM, very fast response
- Built-in 3000mA Battery, it can support longer work time
- Support WIFI & 3G Internet, you can connect a 3G USB Modem to fit 3G Card
- Support OTG Function, directly play HD Movie or transfer Data from USB Device, Hard Disk etc.
- Support HDMI Screen Output to HDTV
- 3.5mm Earphone Jack, Micro SD Slot, USB 2.0 Port
- Host 1.1 Port can be connected with Mouse and Keyboard
- Dual zone function support, You can enjoy music or radio while navigation
- Built-in 2MP Camera, DV Recorder
- Support Google Maps online Navigating
- Support Android Maps Navigation, Free Maps SD Card included as gift
- The PAD support external memory card up to 32 GB
- 4GB ROM Flash, Could download more than 20,000 excellent software via Android E-market
- 3D Games, Support HD Video Formats
- Built-in Speaker and MIC
- Support HD Videos up to 1920\*1080 pixels, Photo up to 4096\*4096 pixels
- Change Wallpapers, support live image
- Portable, we provide one black leather Case as gift
- 4 x 50w Surround Stereo Output
- 3D Effect While change the mode
- Compatible with MP4 AVI WMA DVD VCD MP3 JPG... 2 Button LED Light Color: Orange and Blue
- 10 Open Unit Logos for your Choice
- One Button for Blank Screen on main menu
- Support A2DP Bluetooth Function, can play stereo music through Bluetooth
- Radio Tuner, 30 Preset Radio Stations, with RDS function
- Built in DVB-T Tuner, which support MPEG-2 Signal
- USB Port and SD Slot, Support USB Stick and SD Card up to 8 GB
- Touch Music Title to play directly, Select Title with small Keypad
- Support Steering Wheel Control, support Subwoofer Audio Output
- Support Rear-view Camera Video Input, support iPod Audio input
- Built-in Microphone, Electronic Anti-Shock
- Back Sight Control, Hand Brake Control, Remote Control

-WiFi: Built-in High performance, low power consumption, WiFi:802.11 b/g

-3G: 3G Universal Drive Support external USB Dongle: WCDMA, EVDO,TD-SCDMA

-Camera: Built-in 2MP Camera, DV Recorder

-Speaker: 1pc 1W,80hm