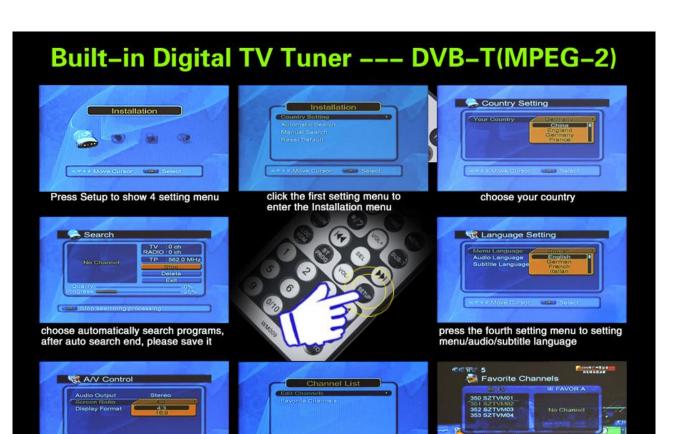

# DVB-T

-Built-in DVB-T: Yes, Support MPEG-2

-Screen Ratio: 4:3/16:9

-Menu Language: English/German/French/Italian/Spanish/Russia/Chinese...

-Digital TV Antenna Interface : Yes. on the back