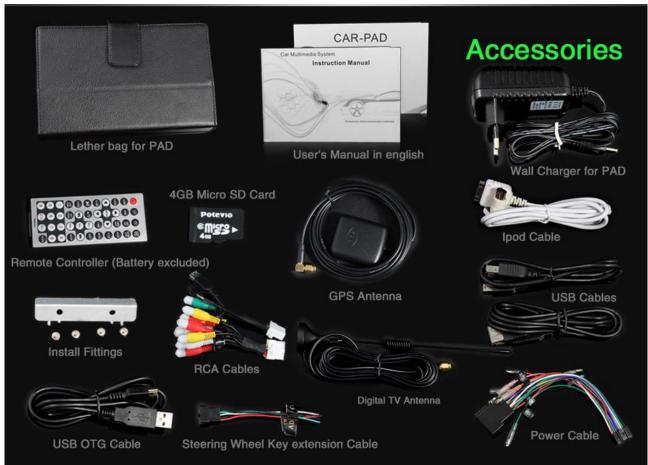

### **Accessories**

-User's Manual in English: Two

-Remote Controller (Battery excluded): One

-Power Cable: One

-USB Cable: Two -USB OTG Cable: One -iPod Cable: One

-Digital TV Antenna: One

-Steering Wheel Key Extension Cable: One

-RCA Cable: Two

-Wall Charger for PAD: one -Leather bag for PAD: One

-GPS Antenna: One

-4GB Micro SD Card: One

-Stylus: One

-Install Fittings: One