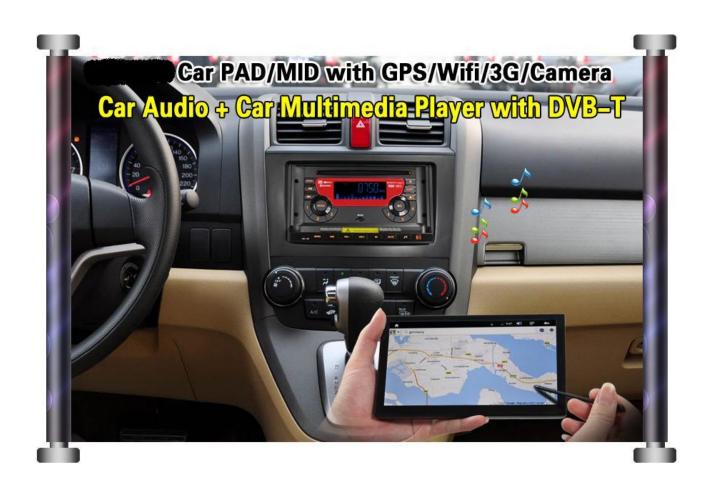

#### key Features:

- ISO 2 Din Size , 7 Inch (16:9) wide screen Monitor
- HD Digital LCD Screen, Resolution: 800\*RGB\*480
- Super Sensitive Touch Screen Control
- Detachable Panel, after separation, one is Car Audio Player, one is Car PAD
- Google Android 2.3 Operation System
- 1GHz CPU, 512M RAM, very fast response
- Built-in 3000mA Battery, it can support longer work time
- Support WIFI & 3G Internet, you can connect a 3G USB Modem to fit 3G Card
- Support OTG Function, directly play HD Movie or transfer Data from USB Device, Hard Disk etc.
- Support HDMI Screen Output to HDTV
- 3.5mm Earphone Jack, Micro SD Slot, USB 2.0 Port
- Host 1.1 Port can be connected with Mouse and Keyboard
- Dual zone function support, You can enjoy music or radio while navigation
- Built-in 2MP Camera, DV Recorder
- Support Google Maps online Navigating
- Support Android Maps Navigation, Free Maps SD Card included as gift
- The PAD support external memory card up to 32 GB
- 4GB ROM Flash, Could download more than 20,000 excellent software via Android E-market
- 3D Games, Support HD Video Formats
- Built-in Speaker and MIC
- Support HD Videos up to 1920\*1080 pixels, Photo up to 4096\*4096 pixels
- Change Wallpapers, support live image
- Portable, we provide one black leather Case as gift
- 4 x 50w Surround Stereo Output
- 3D Effect While change the mode
- Compatible with MP4 AVI WMA DVD VCD MP3 JPG... 2 Button LED Light Color: Orange and Blue
- 10 Open Unit Logos for your Choice
- One Button for Blank Screen on main menu
- Support A2DP Bluetooth Function, can play stereo music through Bluetooth
- Radio Tuner, 30 Preset Radio Stations, with RDS function
- Built in DVB-T Tuner, which support MPEG-2 Signal
- USB Port and SD Slot, Support USB Stick and SD Card up to 8 GB
- Touch Music Title to play directly, Select Title with small Keypad
- Support Steering Wheel Control, support Subwoofer Audio Output
- Support Rear-view Camera Video Input, support iPod Audio input
- Built-in Microphone, Electronic Anti-Shock
- Back Sight Control, Hand Brake Control, Remote Control

### **Description of Detachable Panel -- Car PAD/MID**