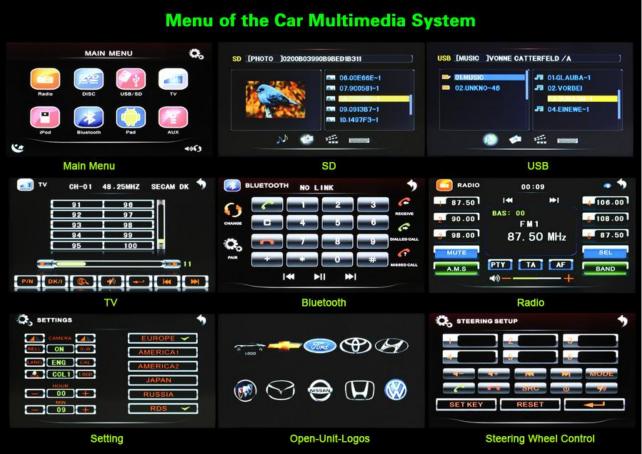

#### key Features:

- ISO 2 Din Size , 7 Inch (16:9) wide screen Monitor
- HD Digital LCD Screen, Resolution: 800\*RGB\*480
- Super Sensitive Touch Screen Control
- Detachable Panel, after separation, one is Car Audio Player, one is Car PAD
- Google Android 2.3 Operation System
- 1GHz CPU, 512M RAM, very fast response
- Built-in 3000mA Battery, it can support longer work time
- Support WIFI & 3G Internet, you can connect a 3G USB Modem to fit 3G Card
- Support OTG Function, directly play HD Movie or transfer Data from USB Device, Hard Disk etc.
- Support HDMI Screen Output to HDTV
- 3.5mm Earphone Jack, Micro SD Slot, USB 2.0 Port
- Host 1.1 Port can be connected with Mouse and Keyboard
- Dual zone function support, You can enjoy music or radio while navigation
- Built-in 2MP Camera, DV Recorder
- Support Google Maps online Navigating
- Support Android Maps Navigation, Free Maps SD Card included as gift
- The PAD support external memory card up to 32 GB
- 4GB ROM Flash, Could download more than 20,000 excellent software via Android E-market
- 3D Games, Support HD Video Formats
- Built-in Speaker and MIC
- Support HD Videos up to 1920\*1080 pixels, Photo up to 4096\*4096 pixels
- Change Wallpapers, support live image
- Portable, we provide one black leather Case as gift
- 4 x 50w Surround Stereo Output
- 3D Effect While change the mode
- Compatible with MP4 AVI WMA DVD VCD MP3 JPG... 2 Button LED Light Color: Orange and Blue
- 10 Open Unit Logos for your Choice
- One Button for Blank Screen on main menu
- Support A2DP Bluetooth Function, can play stereo music through Bluetooth
- Radio Tuner, 30 Preset Radio Stations, with RDS function
- Built in DVB-T Tuner, which support MPEG-2 Signal
- USB Port and SD Slot, Support USB Stick and SD Card up to 8 GB
- Touch Music Title to play directly, Select Title with small Keypad
- Support Steering Wheel Control, support Subwoofer Audio Output
- Support Rear-view Camera Video Input, support iPod Audio input
- Built-in Microphone, Electronic Anti-Shock
- Back Sight Control, Hand Brake Control, Remote Control