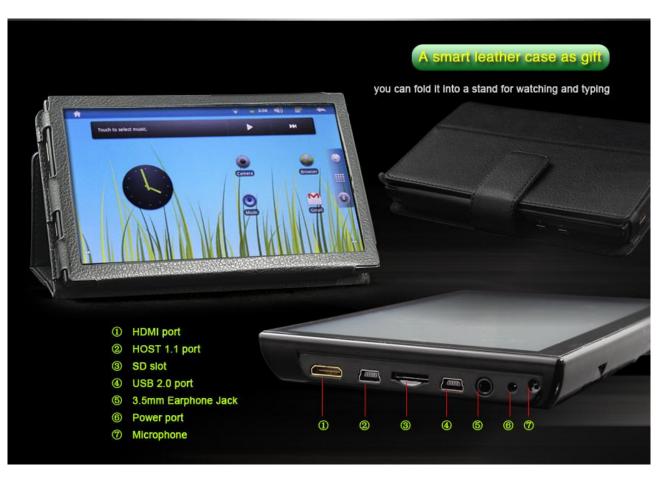

#### Slot

-HDMI: Standard, Mini Port, Support DMI1.3; Support screen output

-OTG: Directly play HD movie in Hard disk, digital camera, mobile phone, U Disk and Card reader; Transfer data freely,

connect with Printer and other OTG functions

-USB: USB2.0 High Speed

-HOST: HOST 1.1, could connect with mouse, keyboard, U Disk and other peripheral equipment

-SD/TF: Support multimedia Card or Maps Card -Earphone: 3.5mm Earphone Jack+CVBS output -Charge: Small charger slot, DC 9V input

-Android Maps Navigating: could download from Internet, we will provide a 4GB Micro SD Card as a gift

-Wallpapers: Change background images, support live image

-APK Installer: Support Android Package installer -Portable: We provide a leather bag as a gift